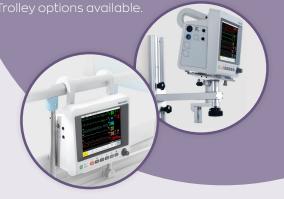

# **Mounting Options**

Bedrail Hook as standard, Wall Mounting or Universal Trolley options available.

Edan iM3 Vital Signs Monitor