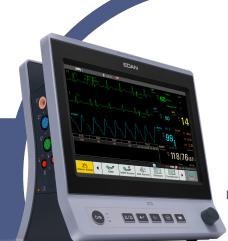

# Edan X10 **Patient Monitor**

With a stunning ultra-slim design, the X10 fulfills all your primary clinical requirements - capable of CO<sub>2</sub>, NIBP, SpO<sub>2</sub> and pulse rate.

Edan G2 CO2 proprietary technology

a state-of-the-art algorithm

iCARB™, eliminating both

presenting accurate and immediate readings on a minimal sampling rate.

combines an exquisite water trap and

Edan G2 CO2

Contact us for a Customised Edan Quotation!

DI2545

Streamlined Design Thinnest Spot 7.6cm Edan G2 CO2 Integrated 100° Tilted

10.1" Touch Screen