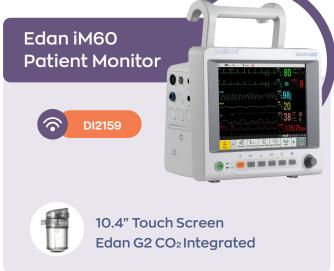

# Edan iM Series Patient Monitors

Comprehensive monitoring for all acuity levels

# iM50 / iM60 Highlights

- → Multiple Display Modes: Standard, large font, vital display, trend view, OxyCRG and bed view
- → Customisable auditory & visual alarms
- → Water-proof and dust-proof keypad
- → Maximum 13 wave forms
- → Pacemaker detection

#### **Reliable Algorithms**

- → iMAT<sup>TM</sup> SpO<sub>2</sub> algorithm with outstanding motion resistance and low perfusion resistance performance.
- → iCUFS<sup>TM</sup> NIBP algorithm optimised for cardiac patients, hypertensive patients and neonatal patients.

#### EDAN G2 CO2 (Sidestream)

- → Superior water trap design for accurate monitoring.
- → iCARB™ algorithm with intelligent CO<sub>2</sub> pseudo wave identification technology.
- → Multiple sampling accessories as options for adult, child and neonate patients.