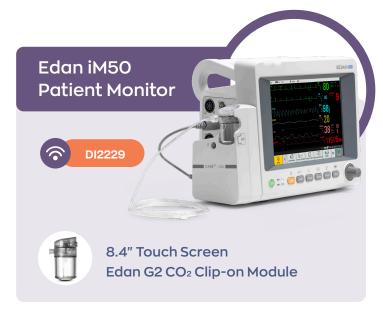

# Edan iM Series Patient Monitors

Comprehensive monitoring for all acuity levels

# iM50 / iM60 Highlights

- → Multiple Display Modes: Standard, large font, vital display, trend view, OxyCRG and bed view
- → Customisable auditory & visual alarms
- → Water-proof and dust-proof keypad
- → Maximum 13 wave forms
- → Pacemaker detection

#### **Reliable Algorithms**

- → iMAT<sup>TM</sup> SpO<sub>2</sub> algorithm with outstanding motion resistance and low perfusion resistance performance.
- → iCUFS<sup>TM</sup> NIBP algorithm optimised for cardiac patients, hypertensive patients and neonatal patients.

#### EDAN G2 CO2 (Sidestream)

- → Superior water trap design for accurate monitoring.
- → iCARB™ algorithm with intelligent CO<sub>2</sub> pseudo wave identification technology.
- → Multiple sampling accessories as options for adult, child and neonate patients.