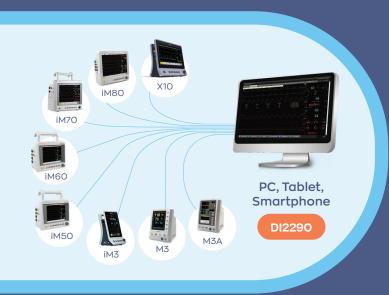

# Edan CMS Lite Monitoring Software

Bring the Data to your Fingertips

The Edan Lite Central Monitoring System brings you a comprehensive bi-directional central monitoring solution for all Edan monitors.

It is a small-sized central monitoring system, which is tailored for use in clinics and smaller hospitals. It provides IT platform that supports patient data management.

PDF & JPG report format

**Data transmission** 