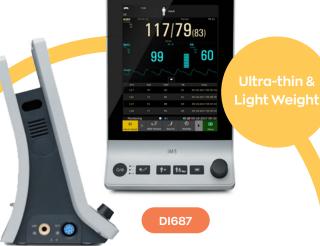

# A Slim Monitoring Experience

- For spot checks or continuous monitoring with history trend
- → SpO<sub>2</sub> with Alarms
- → NIBP Blood Pressure Monitoring
- → Large 8 inch Touch display with hard key/knob operation
- → Optional Ear or Oral Thermometer
- → Cable-Receiving Portable Design
- → 360° Smart Light
- 2 Year Warranty

EDAN

< 2.5kg Thinnest Spot 6.6cm 105° Tilted

8" Touch Screen