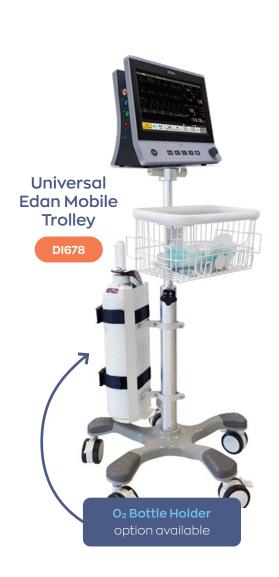

# **Mounting Options**

Bedrail Hook as standard, Wall Mounting or Universal Trolley options available.

Edan iM3 Vital Signs Monitor